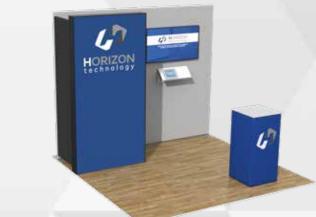

#### **Design with Traffic in Mind**

A great booth layout allows for a variety of way to interact with your customers. Access from multiple sides with several areas for conversation help make the booth more inviting and functional.

#### Modular by Design

**SUNFL**WER

SUZF

ER

This booth was designed to work in a variety of settings and booth spaces. Many components are shared between a 20x20, 10x20 and 10x10 space. Use only what you need for the specific show you're attending.