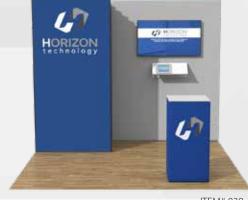

#### **Design with Traffic in Mind**

A great booth layout allows for a variety of way to interact with your customers. Access from multiple sides with several areas for conversation help make the booth more inviting and functional.

#### Modular by Design

**SUNFL**WER

SUZF

ER

This booth was designed to work in a variety of settings and booth spaces. Many components are shared between a 20x20, 10x20 and 10x10 space. Use only what you need for the specific show you're attending.