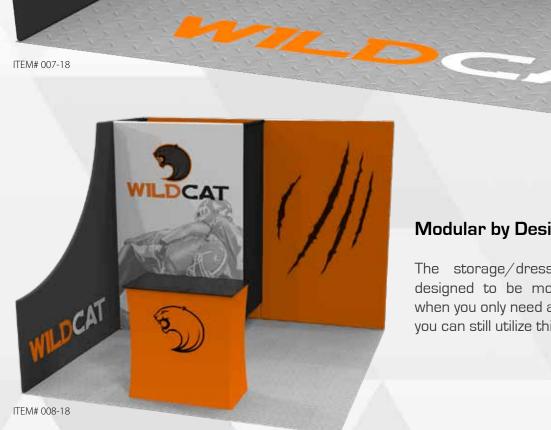

#### **Temporary Storage or Dressing Rooms**

This innovative drape system allows you to create additional storage for your booth or even a dressing room. Attached using our Klik™ Technology - use it if you need it or remove it when you don't.

#### Modular by Design

The storage/dressing room is designed to be modular so that when you only need a 10x10 space you can still utilize this component.

-

ITEM# 009-18

800.943.5200