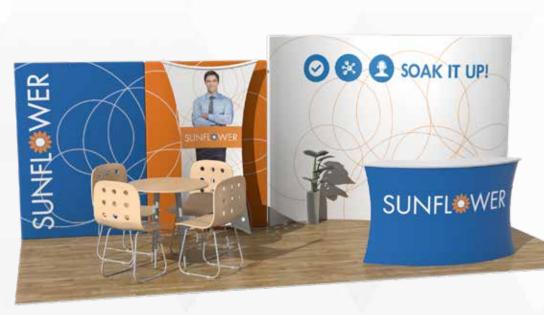

#### **Design with Traffic in Mind**

A great booth layout allows for a variety of way to interact with your customers. Access from multiple sides with several areas for conversation help make the booth more inviting and functional.

#### Modular by Design

**SUNFL**WER

SUZF

ER

This booth was designed to work in a variety of settings and booth spaces. Many components are shared between a 20x20, 10x20 and 10x10 space. Use only what you need for the specific show you're attending.