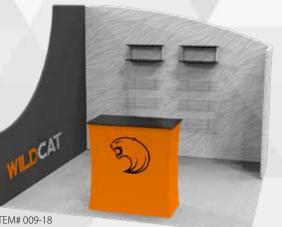

WILDCAT

ITEM# 007-18

#### Modular by Design

The storage/dressing room is designed to be modular so that when you only need a 10x10 space you can still utilize this component.

-

ITEM# 009-18

800.943.5200