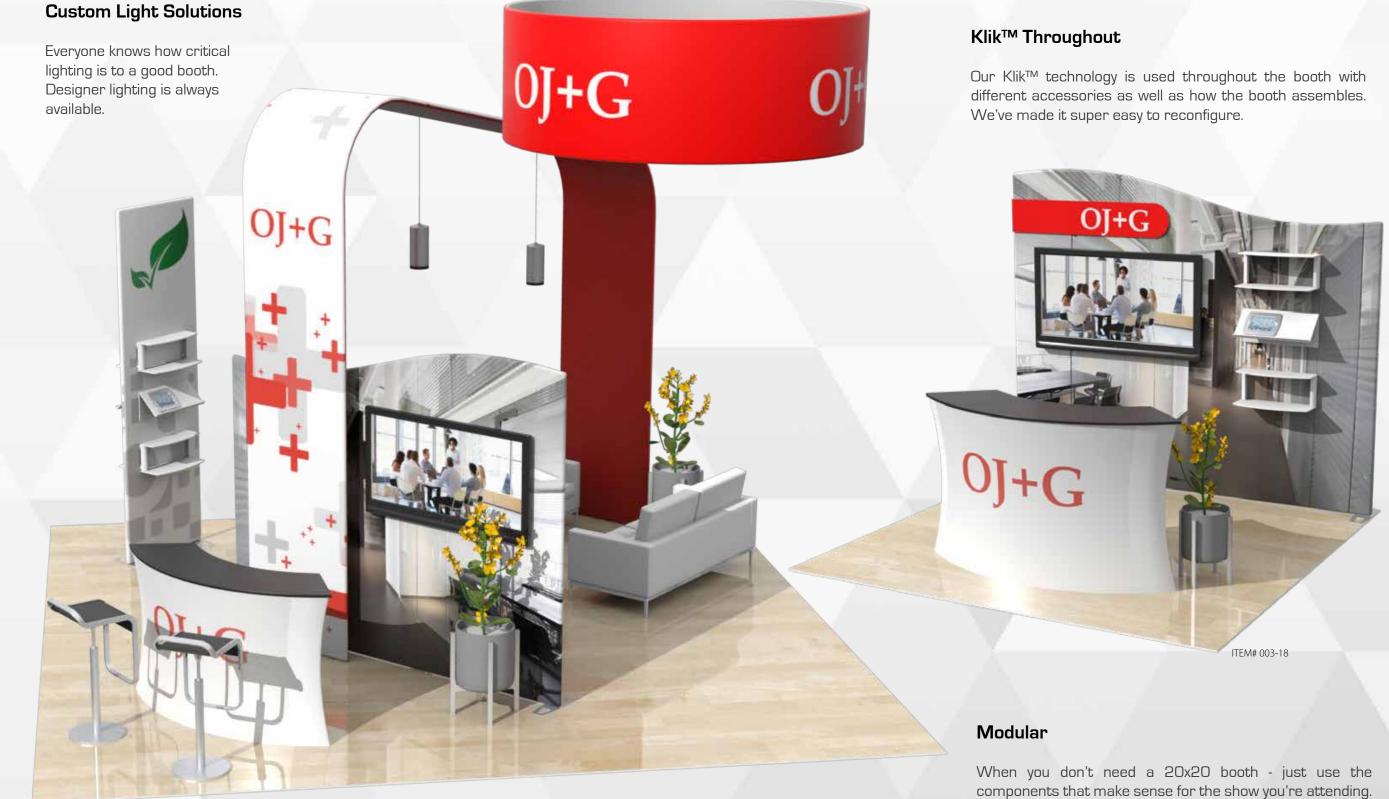

#### Klik™ Throughout

Our Klik<sup>™</sup> technology is used throughout the booth with different accessories as well as how the booth assembles. We've made it super easy to reconfigure.

> MADE IN THE USA 10

#### Modular

When you don't need a 10x20 booth - just use the components that make sense for the show you're attending. This booth breaks down into 2 different configurations!

HD

**High Definiti** 

ITEM# 011-18

#### Modular by Design

**SUNFL**WER

SUZF

ER

This booth was designed to work in a variety of settings and booth spaces. Many components are shared between a 20x20, 10x20 and 10x10 space. Use only what you need for the specific show you're attending.