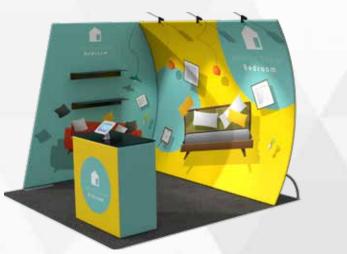

#### **Design with Traffic in Mind**

A great booth layout allows for a variety of way to interact with your customers. Access from multiple sides with several areas for conversation help make the booth more inviting and functional.

#### Modular by Design

**SUNFL**WER

SUZF

ER

This booth was designed to work in a variety of settings and booth spaces. Many components are shared between a 20x20, 10x20 and 10x10 space. Use only what you need for the specific show you're attending.